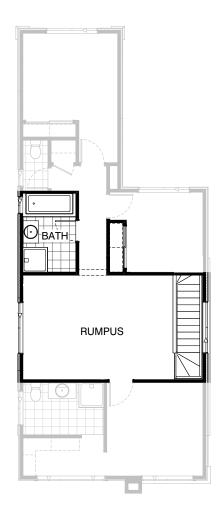

## **Option IP1-3 FF**

Provide larger rumpus option by removing bedroom 2. Remove all splay walls and adjust bed 3 robe. adjust window in rumpus by 120mm Increase width of bathroom by 290mm