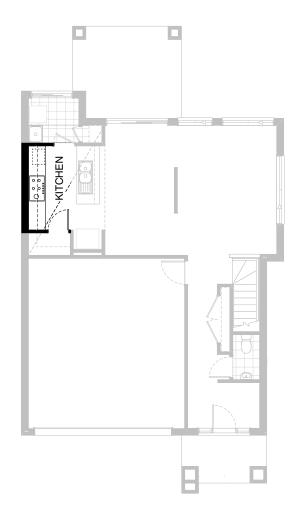

# Option K-1

Provide Kitchen upgrade with:
1no. MW provision with pot draw,
2no. 350mm base cabinets,
1no 900mm underbench oven with retractable rangehood,
1no 900mm cooktop,
1no. 600mm base cabinet,
2no. 600mm overhead cupboards,
2no 350mm overheads cupboard,
1no 450mm drawer,
1no. 900mm base cabinet,
1no DW provision.

Option K-2

Provide Kitchen Upgrade with laminated open shelf above refrigerator space,