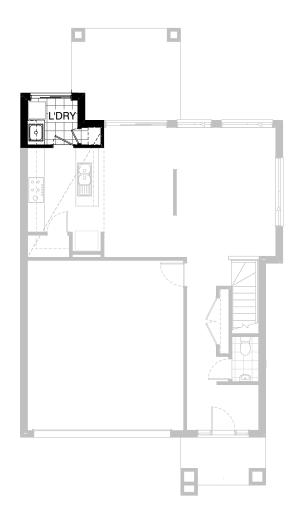

# **Option LD-1**

Provide Laundry upgrade with: 1no. 800mm base cabinet, 1no. 800mm overhead cupboard adjust tiled splashback and bench top to suit.

Fits min lot width Fits min lot depth

10.5m 21.0m

**FLOORPLAN OPTIONS** 