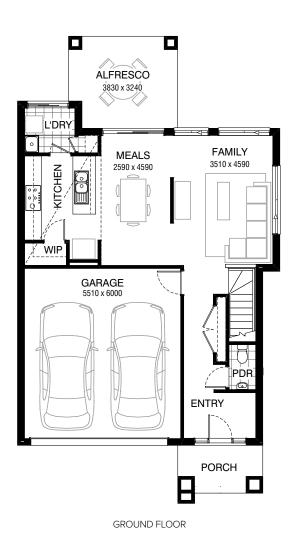

#### Facades available:

Condor, Matisse, Monet

Overall home width

Overall home length

16.43m

| Residence | 152.1m <sup>2</sup> | 16.4sq |
|-----------|---------------------|--------|
| Garage    | 35.8m <sup>2</sup>  | 3.9sq  |
| Porch     | 5.2m <sup>2</sup>   | 0.6sq  |
| Alfresco  | 12.0m <sup>2</sup>  | 1.3sq  |
| Total     | 205.1m <sup>2</sup> | 22.1sq |

Listed details based on Condor façade floorplan (illustrated)

Fits min lot width Fits min lot depth

10.5m 21.0m

**FLOORPLAN OPTIONS** 

**△**4

€ 2.5