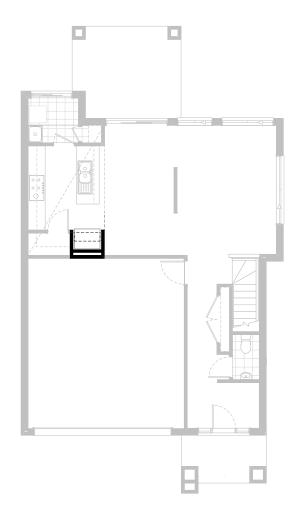

# Option K-1

Provide Kitchen upgrade with:
1no. MW provision with pot draw,
2no. 350mm base cabinets,
1no 900mm underbench oven with retractable rangehood,
1no 900mm cooktop,
1no. 600mm base cabinet,
2no. 600mm overhead cupboards,
2no 350mm overheads cupboard,
1no 450mm drawer,
1no. 900mm base cabinet,
1no DW provision.

Option K-2

Provide Kitchen Upgrade with laminated open shelf above refrigerator space,