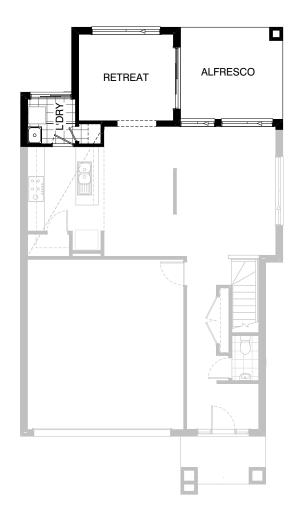

## **Option IP1-1 GF**

Provide retreat option in lieu of standard alfresco.
Relocate window in family area over by 120mm,
Relocate 1no sliding door from meals area to retreat area,
Provide 1no. 514mm x 2410mm aluminium sliding window,
Increase the depth of linen cupboard within laundry by 80mm.

## **Option IP1-2 GF**

Provide retreat & alfresco option in lieu of standard.
Relocate window in family area over by 120mm,
Relocate 1no sliding door from meals area to retreat area.
1no. 514mm x 2410mm aluminium sliding window
Increase the depth of linen cupboard within laundry by 80mm
Note - Only suitable for a 22m deep block to comply with SLHC POS