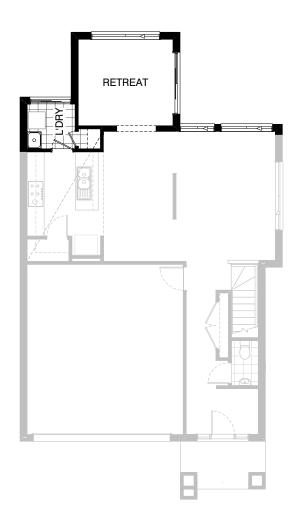

## **Option IP1-1 GF**

Provide retreat option in lieu of standard alfresco.
Relocate window in family area over by 120mm,
Relocate 1no sliding door from meals area to retreat area,
Provide 1no. 514mm x 2410mm aluminium sliding window,
Increase the depth of linen cupboard within laundry by 80mm.

## **Option IP1-2 GF**

Provide retreat & alfresco option in lieu of standard.
Relocate window in family area over by 120mm,
Relocate 1no sliding door from meals area to retreat area.
1no. 514mm x 2410mm aluminium sliding window
Increase the depth of linen cupboard within laundry by 80mm
Note - Only suitable for a 22m deep block to comply with SLHC POS