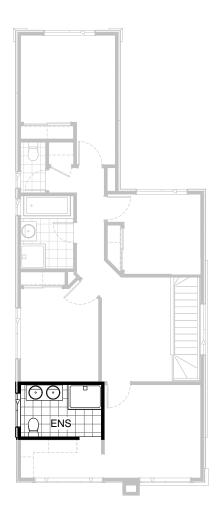

# **Option ENS-1**

Provide Ensuite Option with 1200mm x 900mm polymarble shower base 1282mm vanity unit with 2no. basins

10.5m 21.0m

**△**4