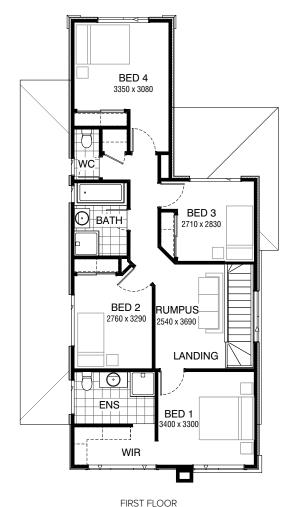

#### FIRST FLOOR

## **Option IP1-3 FF**

Provide larger rumpus option by removing bedroom 2. Remove all splay walls and adjust bed 3 robe. adjust window in rumpus by 120mm Increase width of bathroom by 290mm